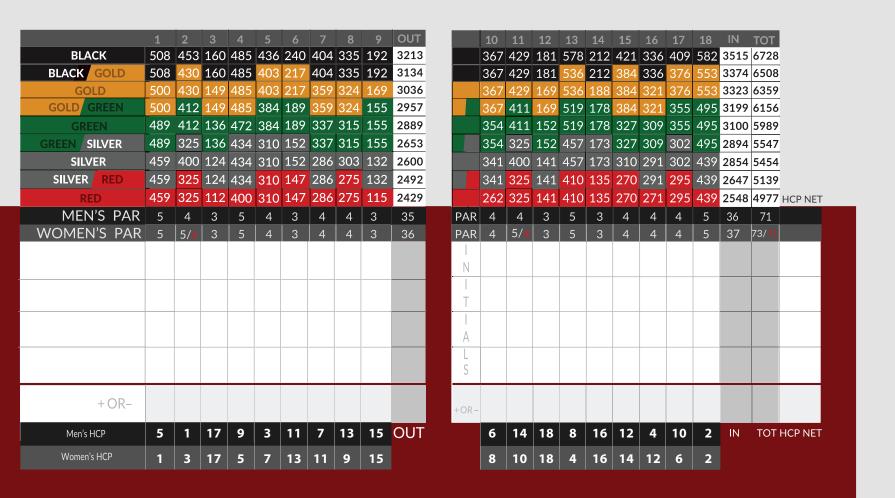

## **RCGA MEN'S RATINGS**

107 106 RATING SLOPE

## Fauitable Stroke Control

| Equitable Stroke Cont       |                           |
|-----------------------------|---------------------------|
| COURSE<br>HAND <b>I</b> CAP | MAX <b>I</b> MUN<br>SCORE |
| 9 or Less                   | 2 over P                  |
| 10 - 19                     | 7                         |
| 20 - 29                     | 8                         |
| 30 - 39                     | 9                         |
| 40 and over                 | 10                        |

| CGA WOMEN'S RATING |       |
|--------------------|-------|
| N/R                | N/R   |
| 73.9               | 124   |
| 72.2               | 120   |
| 71.3               | 116   |
| 70.5               | 111   |
| 69.7               | 110   |
| RATING             | SLOPE |