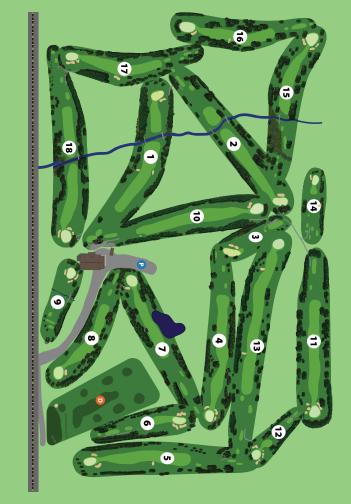

## **RCGA MEN'S RATINGS**

107 106 RATING SLOPE

## Fauitable Stroke Control

| Equitable Stroke Cont       |                           |
|-----------------------------|---------------------------|
| COURSE<br>HAND <b>I</b> CAP | MAX <b>I</b> MUN<br>SCORE |
| 9 or Less                   | 2 over P                  |
| 10 - 19                     | 7                         |
| 20 - 29                     | 8                         |
| 30 - 39                     | 9                         |
| 40 and over                 | 10                        |

| CGA WOMEN'S RATING |       |
|--------------------|-------|
| N/R                | N/R   |
| 73.9               | 124   |
| 72.2               | 120   |
| 71.3               | 116   |
| 70.5               | 111   |
| 69.7               | 110   |
| RATING             | SLOPE |