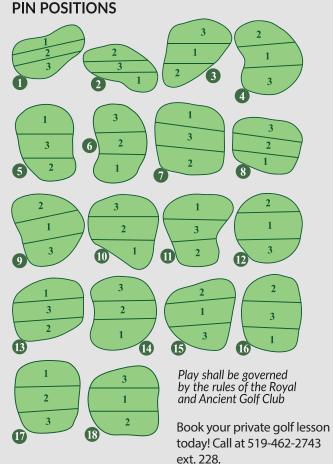

|
| 30 - 39                     | 9                         |
| 40 and over                 | 10                        |

| CGA WOMEN'S RATING |       |
|--------------------|-------|
| N/R                | N/R   |
| 73.9               | 124   |
| 72.2               | 120   |
| 71.3               | 116   |
| 70.5               | 111   |
| 69.7               | 110   |
| RATING             | SLOPE |



Cardinal Golf Group (CGG) is an ownership and golf managment company that is rapidly expanding into the North American golf industry. CGG operates a growing number of golf clubs including Canada`s largest golf facility, Cardinal Golf Club.

## **OUR OTHER COURSES:**





CRAIGOWAN



www.cardinalgolfgroup.com





| Scorer |      |
|--------|------|
| Attest | Date |